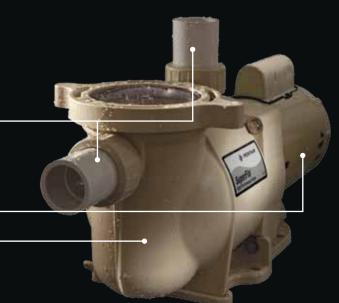

• With ½ HP-2½ HP, and single- and two-speed options, there's a perfect match to your application and assurance of minimum energy consumption.

87 W County Rd C St. Paul, MN 55117

- Cam and Ramp™ Lid locks in place with a quarter-turn.
- Heavy-duty, high service factor 56 square flange motor for long life...commercial grade at a consumer price.
- Quiet operation due to superior internal flow design that reduces hydraulic noise.
- See-through lid permits easy inspection of strainer basket.
- The SuperFlo pump is a direct...and superior...replacement for the Hayward® Super Pump®.

Heavy-duty motor for long service life

Superior hydraulic design and thick-walled body parts deliver super-quiet operation