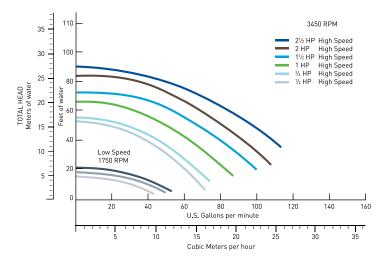

• With ½ HP-2½ HP, and single- and two-speed options, there's a perfect match to your application and assurance of minimum energy consumption.

87 W County Rd C St. Paul, MN 55117

- Cam and Ramp™ Lid locks in place with a quarter-turn.
- Heavy-duty, high service factor 56 square flange motor for long life...commercial grade at a consumer price.
- Quiet operation due to superior internal flow design that reduces hydraulic noise.
- See-through lid permits easy inspection of strainer basket.
- The SuperFlo pump is a direct...and superior...replacement for the Hayward® Super Pump®.