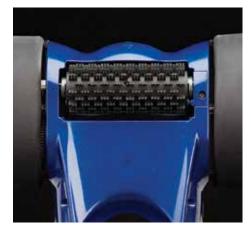

### A PROFESSIONAL GRADE CLEAN WITHOUT THE HASSLE

As part of Pentair's ever-evolving Kreepy Krauly line, the Racer cleaner delivers high-performance cleaning that dominates the competition. No other cleaner features four venturis for the most powerful cleaning ever. The Racer cleaner delivers nearly 1/3 more cleaning power than other pressure-side cleaners and a 40% larger vacuum intake to tackle debris of all shapes and sizes with ease. The built-in rotating brush makes quick work of hard-to-remove debris and is great for sandy environments and new pool finishes. Its deep cleaning and speedy performance will have you spending less time cleaning and more time enjoying your pool.

The built-in rotating brush makes quick work of hard-to-remove debris and is great for sandy environments and new pool finishes.