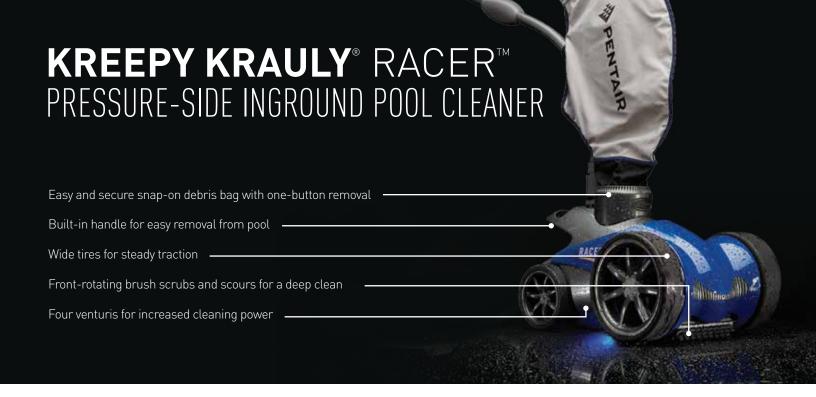

## KREEPY KRAULY® RACER™ PRESSURE-SIDE INGROUND POOL CLEANER

### PRODUCT FEATURES:

- Cleans in forward and reverse mode for maximum efficiency and up to 30% faster cleaning.
- Front rotating brush scrubs and scours for a deep and detailed clean.
- Large intake captures debris of all sizes.
- Cleans continuously in forward and reverse modes for complete, uninterrupted coverage.
- Nearly 1/3 more cleaning power for maximum debris removal.
- Ultra-bright LED lights illuminate and enhance nighttime cleaning.
- Quick and easy to maintain—innovative design makes servicing a cinch.