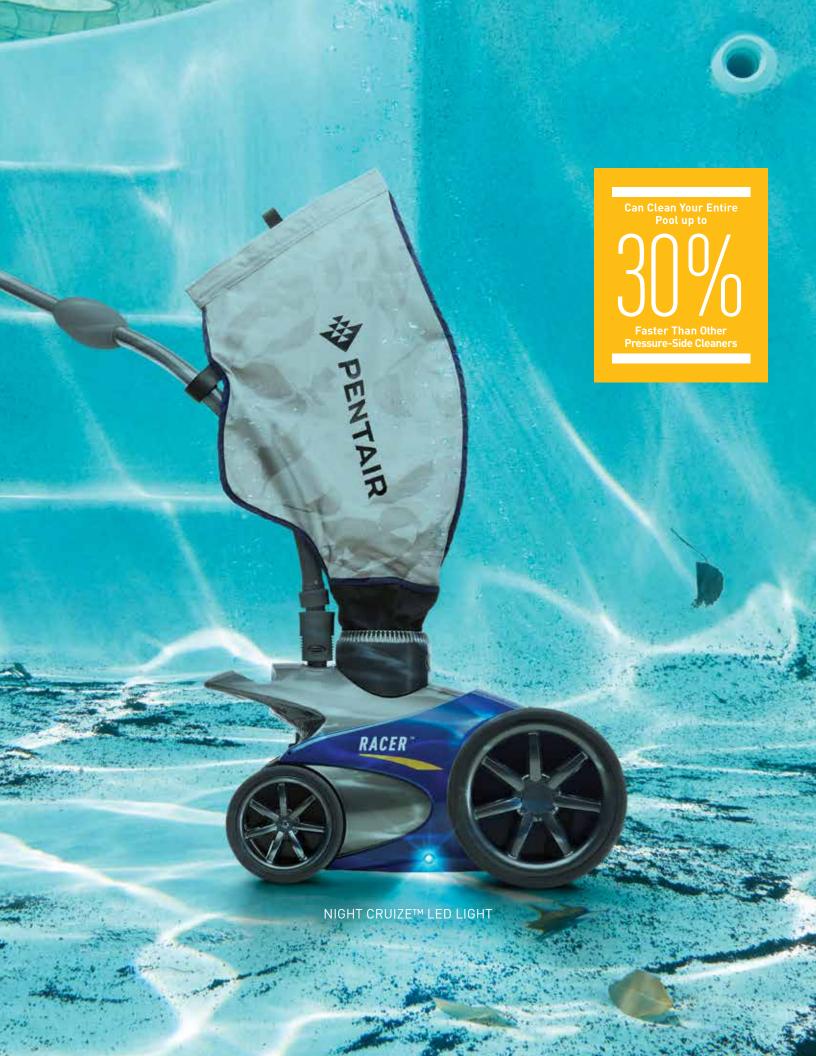

# THE CLEANER THAT PUSHES THE LIMITS OF PERFORMANCE AND DESIGN

The Kreepy Krauly® Racer™ Pressure-Side Inground Pool Cleaner puts cleaning into high gear with its sleek styling and aggressive pursuit of dirt and debris. Its sporty and technologically-advanced design earns the Racer cleaner the checkered flag—by cleaning in both forward and reverse modes, it can cover an entire pool up to 30% faster.

### FEATURING EXCLUSIVE NIGHT CRUIZE™ LED LIGHT TECHNOLOGY

The Racer cleaner is the first automatic pool cleaner with underwater LED lights, adding brilliant lighting to nighttime cleanings. The twin LED lights are powered by its own water turbine—so you'll never have to worry about replacing worn-out batteries. Night Cruize LED lights add ambiance and excitement to your after-dark cleaning experience.