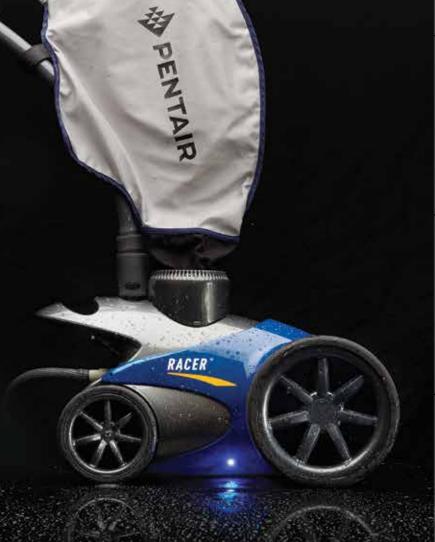

# THE CLEANER THAT PUSHES THE LIMITS OF PERFORMANCE AND DESIGN

The Kreepy Krauly® Racer™ Pressure-Side Inground Pool Cleaner puts cleaning into high gear with its sleek styling and aggressive pursuit of dirt and debris. Its sporty and technologically-advanced design earns the Racer cleaner the checkered flag—by cleaning in both forward and reverse modes, it can cover an entire pool up to 30% faster.

### A CLEANER THAT LOOKS AS GOOD AS IT CLEANS

Durable, rugged construction is at the foundation of the Racer cleaner's intelligent design. But it also delivers high-end looks and stylish appeal. Plus, its wide tires and sleek body design allow it to cut through water with superior traction, resulting in maximum efficiency and faster cleaning.